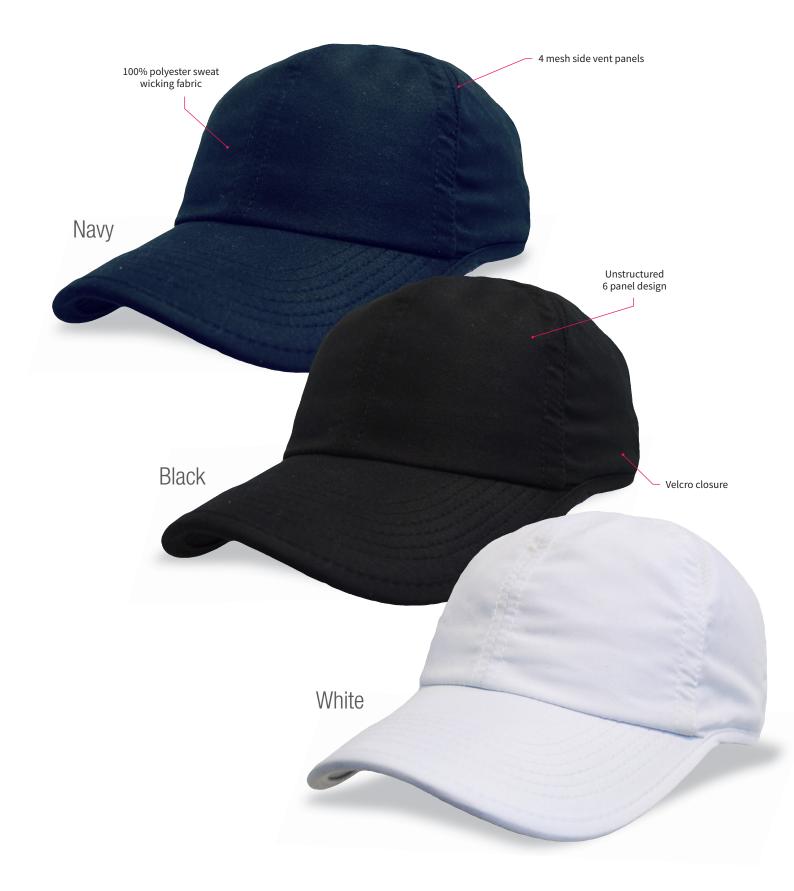

Centre Front: 58mm H x 120mm W

Side: 40mm H x 70mm H

Back (above arch): Text – 10mm H x 95mm W

Logo - 45mm H x 45mm W

• 100% polyester sweat wicking fabric

Unstructured style for comfort

• Four mesh side vent panels for breathability

Self fabric sweatband

Adjustable strap with velcro touch fastener for a customised fit

**COLOURWAYS:** Black, Navy, White

**PACKAGING:** 25 pieces packed into one poly bag per inner.

**CARTON QUANTITY:** 150 pieces (6 inners)